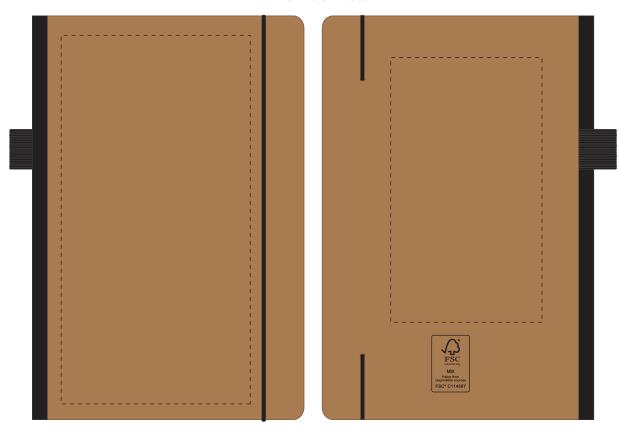

# ARTWORK SCALE 50%

Product Image for visualisation - colours may vary

CENTRED TO PRINT AREA

CENTRED TO NOTEBOOK

The dashed line is to demonstrate print area and will not appear on your printed item

- All colours including print and product are for visual purposes only and should not be regarded as the actual colour of the product and print.
- Some products may vary from batch to batch and may differ from previous orders.
- The colour and texture of a product can also have an effect on the final print colour.
- By approving this order we accept that you understand these terms.

| ARTWORK SCALE 100%<br>Max print area: 195mm x 100mm | ARTWORK SCALE 100%  Max print area: 140mm x 80mm |
|-----------------------------------------------------|--------------------------------------------------|
|                                                     |                                                  |
|                                                     |                                                  |
|                                                     |                                                  |
|                                                     |                                                  |
|                                                     |                                                  |
|                                                     |                                                  |
|                                                     |                                                  |
|                                                     |                                                  |
|                                                     |                                                  |
|                                                     |                                                  |
|                                                     |                                                  |
|                                                     |                                                  |
|                                                     |                                                  |
|                                                     |                                                  |
|                                                     |                                                  |
|                                                     |                                                  |
|                                                     |                                                  |
|                                                     |                                                  |
|                                                     |                                                  |
|                                                     |                                                  |
|                                                     |                                                  |
|                                                     |                                                  |